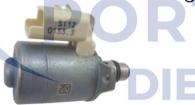

A Volume Control Valve (VCV) on a Continental common rail fuel pump works by regulating the volume of fuel from the pump to the rail.

A Pressure Control Valve (PCV) or Pressure Regulator is also a means to control the pressure output of a pump.

**The Inlet Metering Valve (IMV)** on a Delphi common rail fuel pump regulates the internal fuel pressure via the ECU, ensuring a constant pressure in the fuel injection system.

**The Suction Control valve (SCV)** on a Denso common rail fuel pump regulates the internal pressure via the ECU, ensuring a constant pressure in the fuel injection system. Inlet Metering Valve Volume Control Valve Suction Control Valve Pressure Control Valve