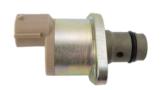

A Volume Control Valve (VCV) on a Continental common rail fuel pump works by regulating the volume of fuel from the pump to the rail.

A Pressure Control Valve (PCV) or Pressure Regulator is also a means to control the pressure output of a pump.

#### **Pressure Regulator**

The pressure regulator controls the pressure of the rail. The pressure of the rail must be a constant and even pressure controlled by the regulator.