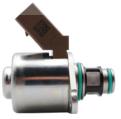

A Volume Control Valve (VCV) on a Continental common rail fuel pump works by regulating the volume of fuel from the pump to the rail.

A Pressure Control Valve (PCV) or Pressure Regulator is also a means to control the pressure output of a pump.