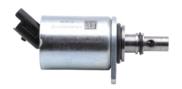

A Volume Control Valve (VCV) on a Continental common rail fuel pump works by regulating the volume of fuel from the pump to the rail.

A Pressure Control Valve (PCV) or Pressure Regulator is also a means to control the pressure output of a pump.

**The Inlet Metering Valve (IMV)** on a Delphi common rail fuel pump regulates the internal fuel pressure via the ECU, ensuring a constant pressure in the fuel injection system.

**The Suction Control valve (SCV)** on a Denso common rail fuel pump regulates the internal pressure via the ECU, ensuring a constant pressure in the fuel injection system. Inlet Metering Valve Volume Control Valve Suction Control Valve Pressure Control Valve