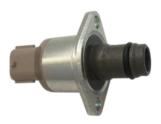

A Volume Control Valve (VCV) on a Continental common rail fuel pump works by regulating the volume of fuel from the pump to the rail.

A Pressure Control Valve (PCV) or Pressure Regulator is also a means to control the pressure output of a pump.

**The Inlet Metering Valve (IMV)** on a Delphi common rail fuel pump regulates the internal fuel pressure via the ECU, ensuring a constant pressure in the fuel injection system.

**The Suction Control valve (SCV)** on a Denso common rail fuel pump regulates the internal pressure via the ECU, ensuring a constant pressure in the fuel injection system. Inlet Metering Valve Volume Control Valve Suction Control Valve Pressure Control Valve