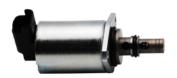

A Volume Control Valve (VCV) on a Continental common rail fuel pump works by regulating the volume of fuel from the pump to the rail.

A Pressure Control Valve (PCV) or Pressure Regulator is also a means to control the pressure output of a pump.

**The Inlet Metering Valve (IMV)** on a Delphi common rail fuel pump regulates the internal fuel pressure via the ECU, ensuring a constant pressure in the fuel injection system.

**The Suction Control valve (SCV)** on a Denso common rail fuel pump regulates the internal pressure via the ECU, ensuring a constant pressure in the fuel injection system. Inlet Metering Valve Volume Control Valve Suction Control Valve Pressure Control Valve