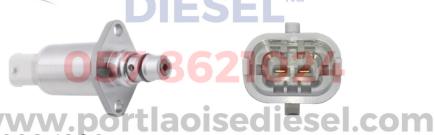

**The Inlet Metering Valve (IMV)** on a Delphi common rail fuel pump regulates the internal fuel pressure via the ECU, ensuring a constant pressure in the fuel injection system.

**The Suction Control valve (SCV)** on a Denso common rail fuel pump regulates the internal pressure via the ECU, ensuring a constant pressure in the fuel injection system. Inlet Metering Valve Volume Control Valve Suction Control Valve Pressure Control Valve