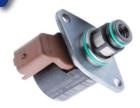

**The Inlet Metering Valve (IMV)** on a Delphi common rail fuel pump regulates the internal fuel pressure via the ECU, ensuring a constant pressure in the fuel injection system.

**The Suction Control valve (SCV)** on a Denso common rail fuel pump regulates the internal pressure via the ECU, ensuring a constant pressure in the fuel injection system. Inlet Metering Valve Volume Control Valve Suction Control Valve Pressure Control Valve