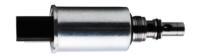

A Volume Control Valve (VCV) on a Continental common rail fuel pump works by regulating the volume of fuel from the pump to the rail.

A Pressure Control Valve (PCV) or Pressure Regulator is also a means to control the pressure output of a pump.

**The Inlet Metering Valve (IMV)** on a Delphi common rail fuel pump regulates the internal fuel pressure via the ECU, ensuring a constant pressure in the fuel injection system.

**The Suction Control valve (SCV)** on a Denso common rail fuel pump regulates the internal pressure via the ECU, ensuring a constant pressure in the fuel injection system. Inlet Metering Valve Volume Control Valve Suction Control Valve Pressure Control Valve