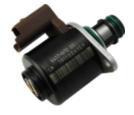

A Volume Control Valve (VCV) on a Continental common rail fuel pump works by regulating the volume of fuel from the pump to the rail.

A Pressure Control Valve (PCV) or Pressure Regulator is also a means to control the pressure output of a pump.