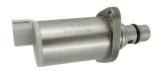

**The Inlet Metering Valve (IMV)** on a Delphi common rail fuel pump regulates the internal fuel pressure via the ECU, ensuring a constant pressure in the fuel injection system.

**The Suction Control valve (SCV)** on a Denso common rail fuel pump regulates the internal pressure via the ECU, ensuring a constant pressure in the fuel injection system. Inlet Metering Valve Volume Control Valve Suction Control Valve Pressure Control Valve