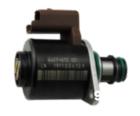

**The Inlet Metering Valve (IMV)** on a Delphi common rail fuel pump regulates the internal fuel pressure via the ECU, ensuring a constant pressure in the fuel injection system.

**The Suction Control valve (SCV)** on a Denso common rail fuel pump regulates the internal pressure via the ECU, ensuring a constant pressure in the fuel injection system. Inlet Metering Valve Volume Control Valve Suction Control Valve Pressure Control Valve