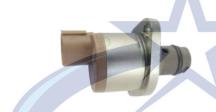

A Volume Control Valve (VCV) on a Continental common rail fuel pump works by regulating the volume of fuel from the pump to the rail.

A Pressure Control Valve (PCV) or Pressure Regulator is also a means to control the pressure output of a pump.

#### **Pressure Regulator**

The pressure regulator controls the pressure of the rail. The pressure of the rail must be a constant and even pressure controlled by the regulator.