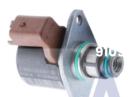

**The Inlet Metering Valve (IMV)** on a Delphi common rail fuel pump regulates the internal fuel pressure via the ECU, ensuring a constant pressure in the fuel injection system.

**The Suction Control valve (SCV)** on a Denso common rail fuel pump regulates the internal pressure via the ECU, ensuring a constant pressure in the fuel injection system. Inlet Metering Valve Volume Control Valve Suction Control Valve Pressure Control Valve