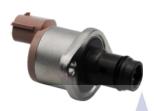

A Volume Control Valve (VCV) on a Continental common rail fuel pump works by regulating the volume of fuel from the pump to the rail.

A Pressure Control Valve (PCV) or Pressure Regulator is also a means to control the pressure output of a pump.

**The Inlet Metering Valve (IMV)** on a Delphi common rail fuel pump regulates the internal fuel pressure via the ECU, ensuring a constant pressure in the fuel injection system.

**The Suction Control valve (SCV)** on a Denso common rail fuel pump regulates the internal pressure via the ECU, ensuring a constant pressure in the fuel injection system. Inlet Metering Valve Volume Control Valve Suction Control Valve Pressure Control Valve