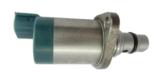

**The Inlet Metering Valve (IMV)** on a Delphi common rail fuel pump regulates the internal fuel pressure via the ECU, ensuring a constant pressure in the fuel injection system.

**The Suction Control valve (SCV)** on a Denso common rail fuel pump regulates the internal pressure via the ECU, ensuring a constant pressure in the fuel injection system. Inlet Metering Valve Volume Control Valve Suction Control Valve Pressure Control Valve