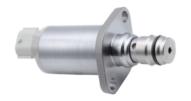

A Volume Control Valve (VCV) on a Continental common rail fuel pump works by regulating the volume of fuel from the pump to the rail.

A Pressure Control Valve (PCV) or Pressure Regulator is also a means to control the pressure output of a pump.