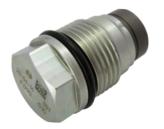

#### **Pressure Limiting Valve**

The pressure limiting valve reduces the system pressure in case of overload and thus protects the other injection components from damage.

#### **Pressure Regulator**

The pressure regulator controls the pressure of the rail. The pressure of the rail must be a constant and even pressure controlled by the regulator.