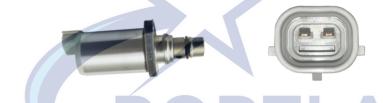

A Volume Control Valve (VCV) on a Continental common rail fuel pump works by regulating the volume of fuel from the pump to the rail.

A Pressure Control Valve (PCV) or Pressure Regulator is also a means to control the pressure output of a pump.

**The Inlet Metering Valve (IMV)** on a Delphi common rail fuel pump regulates the internal fuel pressure via the ECU, ensuring a constant pressure in the fuel injection system.

**The Suction Control valve (SCV)** on a Denso common rail fuel pump regulates the internal pressure via the ECU, ensuring a constant pressure in the fuel injection system. Inlet Metering Valve Volume Control Valve Suction Control Valve Pressure Control Valve