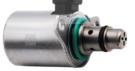

A Volume Control Valve (VCV) on a Continental common rail fuel pump works by regulating the volume of fuel from the pump to the rail.

A Pressure Control Valve (PCV) or Pressure Regulator is also a means to control the pressure output of a pump.

**The Inlet Metering Valve (IMV)** on a Delphi common rail fuel pump regulates the internal fuel pressure via the ECU, ensuring a constant pressure in the fuel injection system.

**The Suction Control valve (SCV)** on a Denso common rail fuel pump regulates the internal pressure via the ECU, ensuring a constant pressure in the fuel injection system. Inlet Metering Valve Volume Control Valve Suction Control Valve Pressure Control Valve