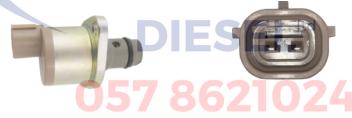

**The Inlet Metering Valve (IMV)** on a Delphi common rail fuel pump regulates the internal fuel pressure via the ECU, ensuring a constant pressure in the fuel injection system.

**The Suction Control valve (SCV)** on a Denso common rail fuel pump regulates the internal pressure via the ECU, ensuring a constant pressure in the fuel injection system. Inlet Metering Valve Volume Control Valve Suction Control Valve Pressure Control Valve