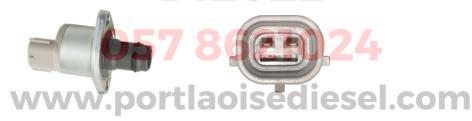

A Volume Control Valve (VCV) on a Continental common rail fuel pump works by regulating the volume of fuel from the pump to the rail.

A Pressure Control Valve (PCV) or Pressure Regulator is also a means to control the pressure output of a pump.

**The Inlet Metering Valve (IMV)** on a Delphi common rail fuel pump regulates the internal fuel pressure via the ECU, ensuring a constant pressure in the fuel injection system.

**The Suction Control valve (SCV)** on a Denso common rail fuel pump regulates the internal pressure via the ECU, ensuring a constant pressure in the fuel injection system. Inlet Metering Valve Volume Control Valve Suction Control Valve Pressure Control Valve