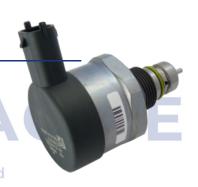

**The Inlet Metering Valve (IMV)** on a Delphi common rail fuel pump regulates the internal fuel pressure via the ECU, ensuring a constant pressure in the fuel injection system.

**The Suction Control valve (SCV)** on a Denso common rail fuel pump regulates the internal pressure via the ECU, ensuring a constant pressure in the fuel injection system. Inlet Metering Valve Volume Control Valve Suction Control Valve Pressure Control Valve